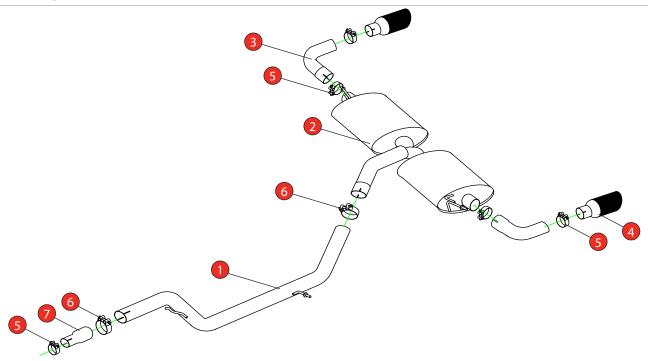

## Estimated Fitting Time: 60 Minutes

| NO.    | PART NO.   | DESCRIPTION                        | QTY | E-MARK     | N/A        |
|--------|------------|------------------------------------|-----|------------|------------|
| 1      | 590VW      | Non-resonated Centre Section       | 1   | DATE       | 24/03/2022 |
| 2      | 747VW      | Rear Silencer                      | 1   | ISSUE      | 03         |
| 3      | 691BM      | Trim Connecting Pipe               | 2   | AUTHORISED | S Shipley  |
| 4      | Z023.10055 | Ø100mm Black Ceramic Daytona Trim  | 2   |            |            |
| Fit Ki | t          |                                    |     |            |            |
| 5      | Z016.10064 | 63-68mm H/D Clamp                  | 5   |            |            |
| 6      | Z016.10062 | 76.2mm H/D Clamp                   | 2   |            |            |
| 7      | AD46       | Adaptor (USE TO FIT TO O.E SYSTEM) | 1   |            |            |